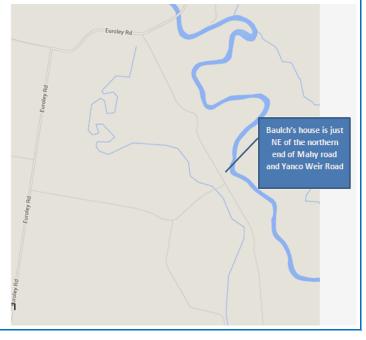

Date: Friday 20<sup>th</sup> June 2014

**Time:** 1 pm – 5 pm (BBQ dinner provided)

**Location:** Baulch's property, Yanco Weir Road, Euroley

(4 km from either end on the river side –see map below)