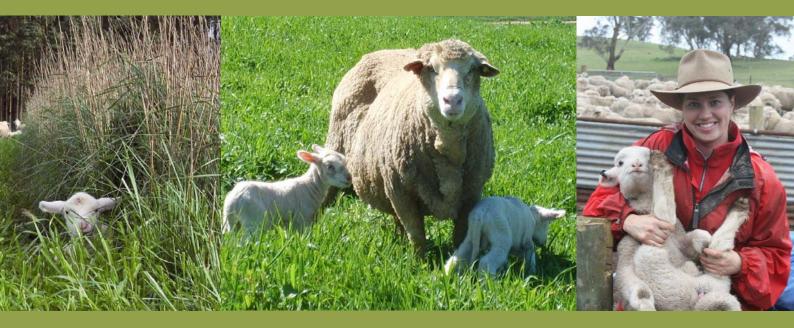

## Maximise your lamb survival

- Key practices to maximise the number of lambs you sell this year
- Latest lamb survival research showing increases of more than 30%
- Extra \$5/ewe gross margin for every 10% of lambs you save
- Join the effort to address this national industry issue