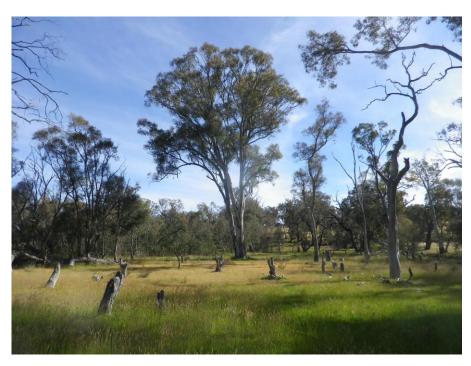

## Xmas Picnic 4 pm Sunday 8 December 2013 Pindari - Hume Highway Bowning (Tony Folkard's)

BYO: bbq meats/burgers; drinks and salad plus picnic chair.

Note: The afternoon will commence with a "bush walk" and measurement of a potential **World Record** Blakely's Red Gum, to be listed on the Big Tree Register, followed by a bbq and get together.