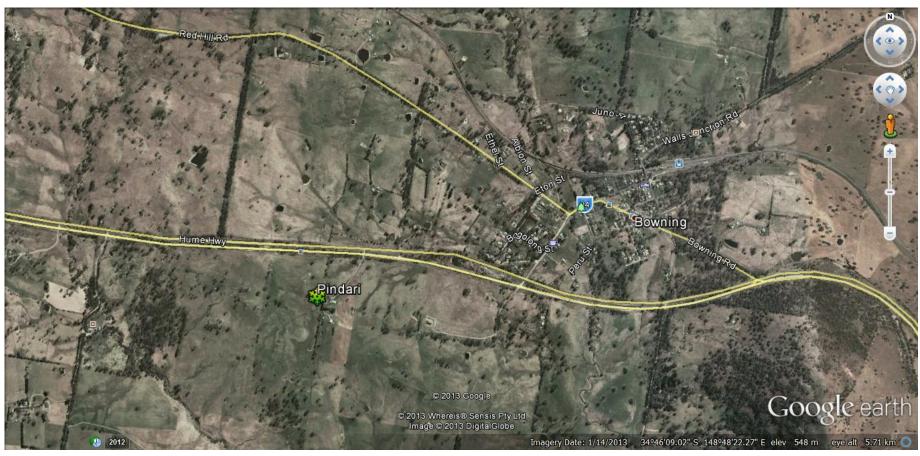

## Xmas Picnic 4 pm Sunday 8 December 2013 Pindari - Hume Highway Bowning (Tony Folkard's)

BYO: bbq meats/burgers; drinks and salad plus picnic chair.

Note: The afternoon will commence with a "bush walk" and measurement of a potential **World Record** Blakely's Red Gum, to be listed on the Big Tree Register, followed by a bbq and get together.